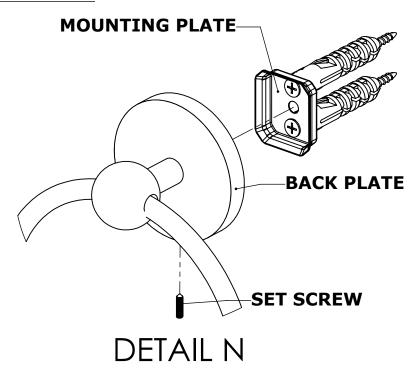

# **INSTALLATION INSTRUCTIONS**

**Step 2:** Attach Bracket to Mounting Plate.

Place bracket on mounting plate and secure by tightening set screw as shown below.