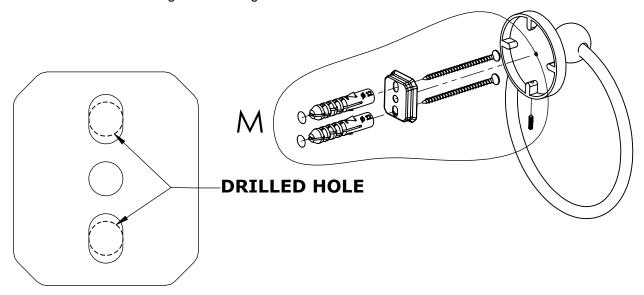

#### Step 1: Drill holes in Wall for screw anchors and attach Mounting Plate to Wall

Determine your desired location for installation and make a mark for the location of the mounting plate. Remove mounting plate from backplate by loosening set screw in backplate as pictured below. Place center hole of mounting plate over mark made above. Make 2 marks where mounting screws will be placed as shown below. Drill hole at each of the marks. (You may substitute other style mounting anchors or screws if desired). Place anchors into the holes made. Place mounting plate over holes and secure to mounting surface using screws as shown below.