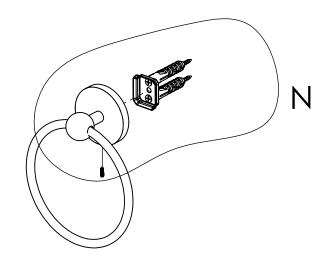

# **INSTALLATION INSTRUCTIONS**

**Step 2:** Attach Bracket to Mounting Plate.

Place bracket on mounting plate and secure by tightening set screw as shown below.