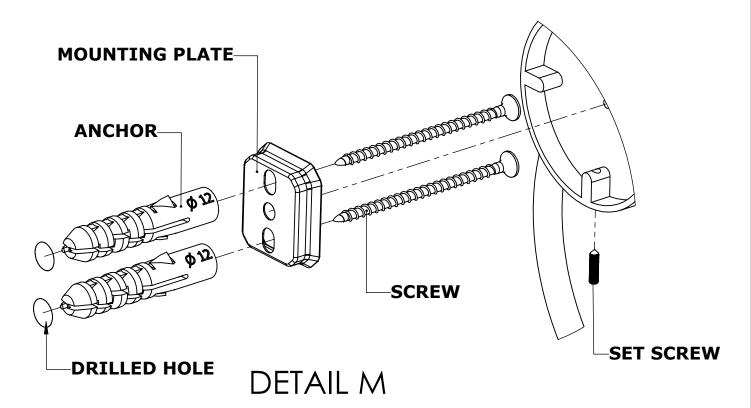

#### Step 1: Drill holes in Wall for screw anchors and attach Mounting Plate to Wall

Determine your desired location for installation and make a mark for the location of the mounting plate. Remove mounting plate from backplate by loosening set screw in backplate as pictured below. Place center hole of mounting plate over mark made above. Make 2 marks where mounting screws will be placed as shown below. Drill hole at each of the marks. (You may substitute other style mounting anchors or screws if desired). Place anchors into the holes made. Place mounting plate over holes and secure to mounting surface using screws as shown below.